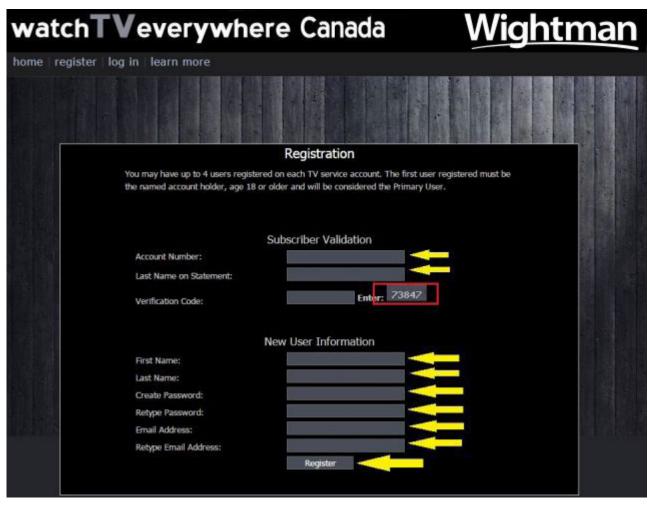

## How to Setup Your Watch TV Everywhere account.

- Log into the Watch TV Everywhere Site @ https://www.wtve.ca/
- Click the Drop-Down and Select 'Wightman Telecom

• Click 'register'

- Fill in all data requested in the screen-shot below
- Click 'Register'